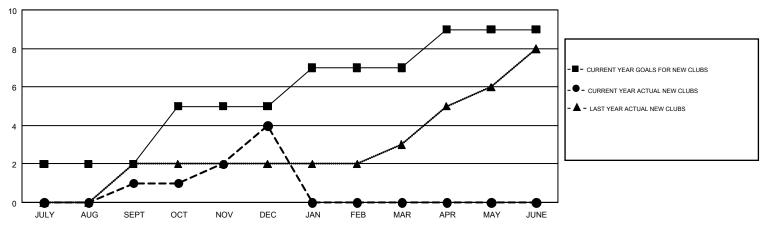

## GOALS AND ACTUAL NEW CLUBS CUMULATIVE

| DROPPED CLUBS: 5  DROPPED MEMBERS |     | 105 CLUBS OF 232 ADDED 1 OR MORE NEW MEMBERS | GENDER DISTRIBUTION           MALE         3,014 (56.68%)           FEMALE         2,304 (43.32%) |  |       |
|-----------------------------------|-----|----------------------------------------------|---------------------------------------------------------------------------------------------------|--|-------|
| DECEASED                          | 57  | CLICK HERE FOR CUMULATIVE                    | TOTAL FAMILY UNIT MEMBERS                                                                         |  | 1,337 |
| CLUB CANCELLED                    | 34  | MEMBERSHIP DATA                              |                                                                                                   |  | 000   |
| OTHER 559                         |     |                                              | FAMILY MEMBERS PAYING HALF DUES                                                                   |  | 688   |
| TOTAL                             | 650 |                                              | 1000                                                                                              |  |       |