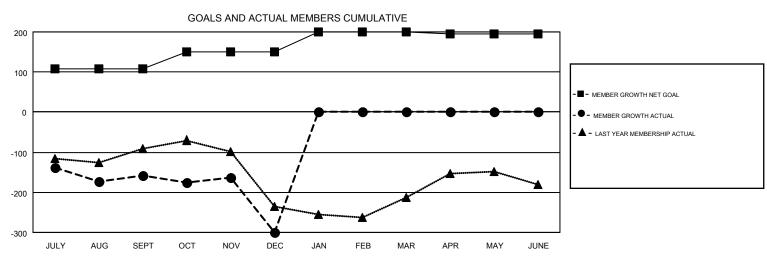

## GMT MONTHLY MEMBERSHIP PROGRESS REPORT

Multiple District 35

Results as of: 12/31/2017

**LOCATION: FLORIDA** 

| GMT: STACE            | / JONES       |           |               | _                     |                           |                         | GMT CA 1                                           |  |
|-----------------------|---------------|-----------|---------------|-----------------------|---------------------------|-------------------------|----------------------------------------------------|--|
| Clubs                 |               |           |               | Members               |                           |                         |                                                    |  |
| RESULTS FOR 2017-2018 |               |           |               | RESULTS FOR 2017-2018 |                           |                         |                                                    |  |
| QUARTER               | NEW CLUB GOAL | NEW CLUBS | DROPPED CLUBS | QUARTER               | MEMBER GROWTH NET<br>GOAL | MEMBER GROWTH<br>ACTUAL | DROPPED<br>MEMBERS ACTUAL<br>(including transfers) |  |
| JULY/AUG/SEPT         | 2             | 1         | 4             | JULY/AUG/SEPT         | 107                       | 175                     | 298                                                |  |
| OCT/NOV/DEC           | 3             | 3         | 1             | OCT/NOV/DEC           | 44                        | 255                     | 354                                                |  |
| JAN/FEB/MAR           | 2             | 0         | 0             | JAN/FEB/MAR           | 49                        | 0                       | 0                                                  |  |
| APR/MAY/JUNE          | 2             | 0         | 0             | APR/MAY/JUNE          | -6                        | 0                       | 0                                                  |  |